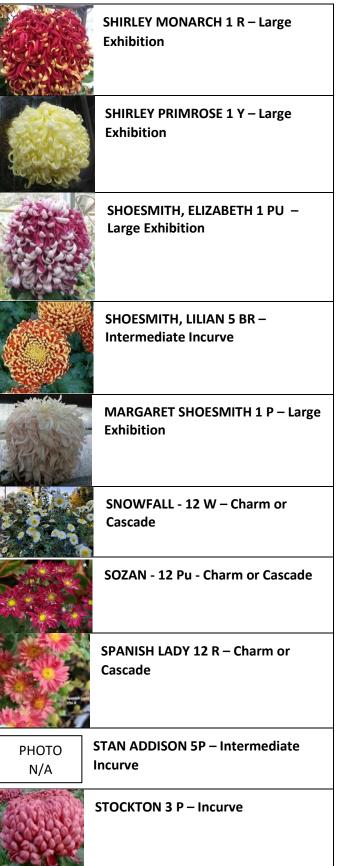

|          | 2025                                     | Cui | CIV  |
|----------|------------------------------------------|-----|------|
|          | QUAN YON HUNG 1 P – Large<br>Exhibition  |     |      |
|          | RALPH LAMBERT 1 BR – Large<br>Exhibition |     | , co |
|          | RAYONNANTE, BUFF 10c BR – Quill          |     |      |
|          | ROSE DEW 25 P – Intermediate<br>Incurve  |     |      |
|          | ROSE MY LOVE 7 R – Single                |     |      |
|          | ROMANY 2 R – Medium Exhibition           |     |      |
|          | SAMSON 24 R – Reflex                     |     |      |
|          | Early Blooming                           |     |      |
|          | SENKYO KENSHIN 10a BR – Spider           |     |      |
| Topolala | SEYCHELLE 2 P – Medium Exhibition        |     | P    |
|          | SHAMROCK - 10b AOC - Quill               |     |      |