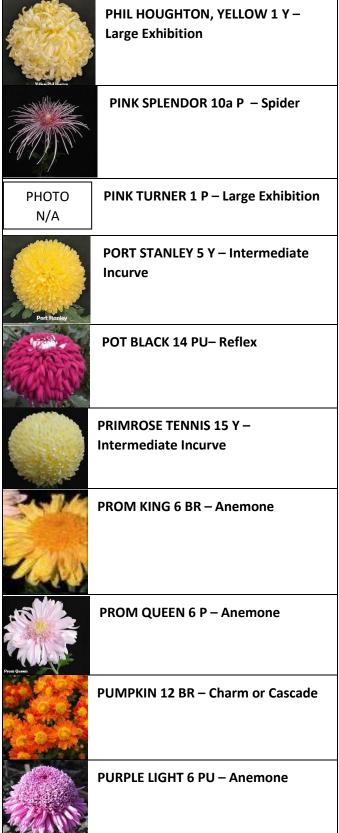

|                   |                                                | Jantinan    |
|-------------------|------------------------------------------------|-------------|
| To Broads         | PAT BROPHY 2 P – Medium Exhibition             |             |
| PHOTO<br>N/A      | PAT LAWSON 5W – Intermediate Incurve           |             |
|                   | PATRICIA GRACE 10b P – Quill                   | PHOT<br>N/A |
|                   | PATTON 1 PU – Large Exhibition                 | PortStan    |
|                   | PEARL CELEBRATION 24 P – Reflex Early Blooming |             |
| Pearl Edward Show | PEARL EDWARD SHAW 5 P – Intermediate Incurve   |             |
|                   | PEGGY ANNE 1 P – Large Exhibition              |             |
|                   | PEGGY STEVENS 7 Y – Single                     | Penguan     |
|                   | PHIL HOUGHTON 1 BR – Large<br>Exhibition       |             |