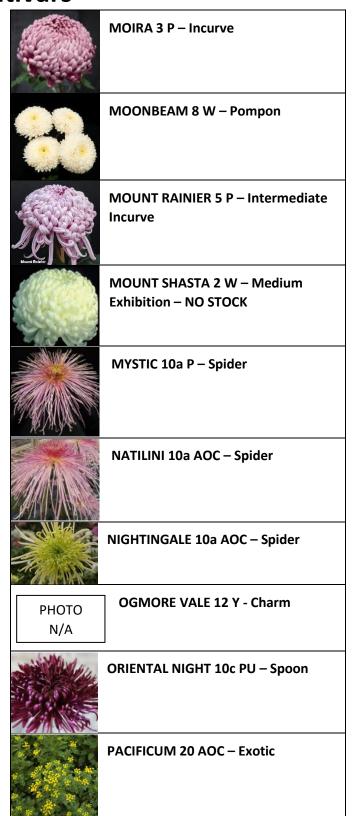

|                   |                                                | Jantinan    |
|-------------------|------------------------------------------------|-------------|
| To Broads         | PAT BROPHY 2 P – Medium Exhibition             |             |
| PHOTO<br>N/A      | PAT LAWSON 5W – Intermediate Incurve           |             |
|                   | PATRICIA GRACE 10b P – Quill                   | PHOT<br>N/A |
|                   | PATTON 1 PU – Large Exhibition                 | PortStan    |
|                   | PEARL CELEBRATION 24 P – Reflex Early Blooming |             |
| Pearl Edward Show | PEARL EDWARD SHAW 5 P – Intermediate Incurve   |             |
|                   | PEGGY ANNE 1 P – Large Exhibition              |             |
|                   | PEGGY STEVENS 7 Y – Single                     | Penguan     |
|                   | PHIL HOUGHTON 1 BR – Large<br>Exhibition       |             |