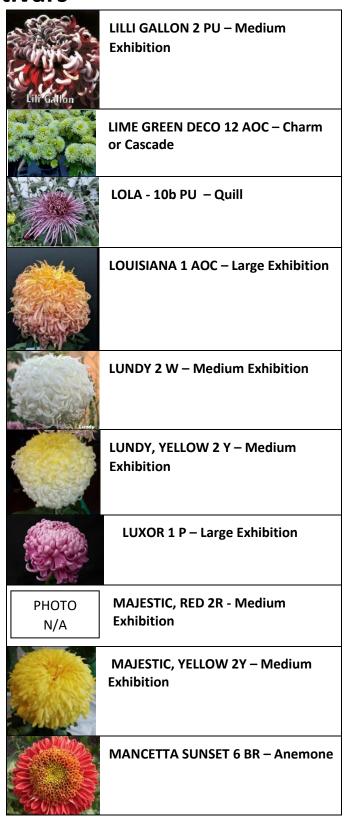

| Margaret Howells | MARGARET HOWELLS 5 Y – Intermediate Incurve |
|------------------|---------------------------------------------|
| PHOTO<br>N/A     | MARY JAYNE 12 P - Charm                     |
|                  | MATCHSTICK 12 AOC – Charm                   |
| РНОТО            | MAX RILEY 23 Y Incurve                      |
| N/A              | Early Blooming                              |
|                  | McKINLEY 1 Y – Large Exhibition             |
|                  | McTELL 2 Y – Medium Exhibition              |
|                  | MECHAN'S REWARD 6 AOC –<br>Anemone          |
| 1                | MEGUMI 12 Y – Charm or Cascade              |
|                  | MIDNIGHT 24 PU – Reflex                     |
|                  | Early Blooming                              |
|                  | MOCHA 10AOC – Spider                        |